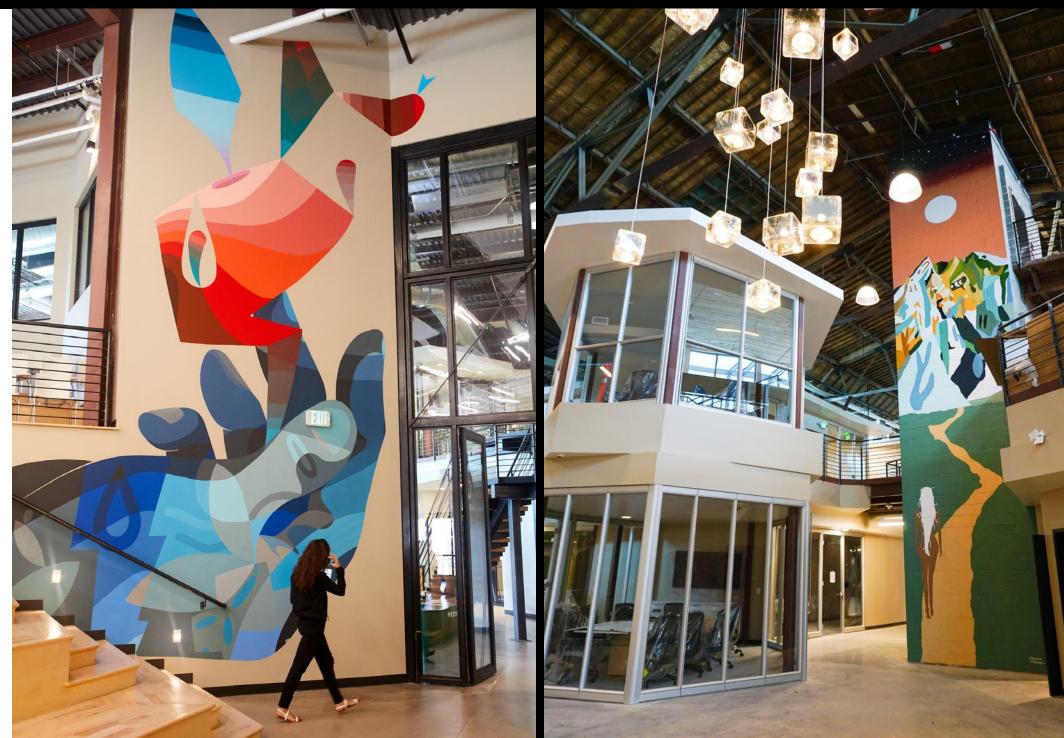

# ART - INTERIOR

Art will located throughout the interior and exterior of the building