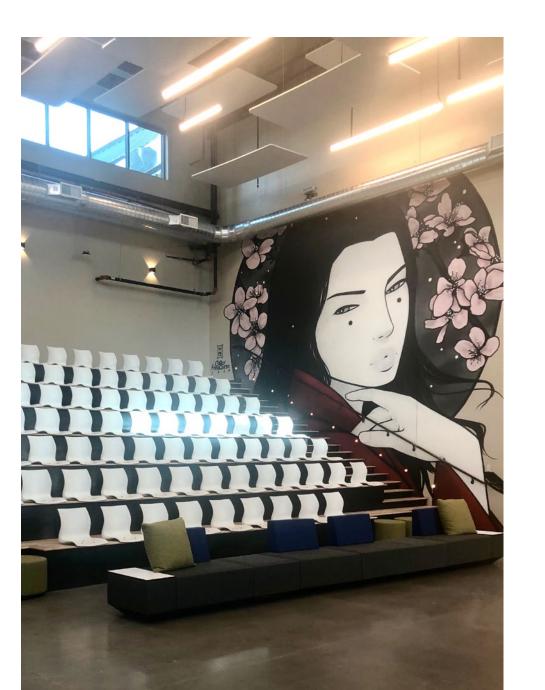

# ART - INTERIOR

Art will located throughout the interior and exterior of the building