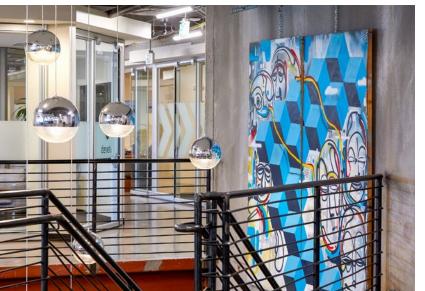

# ART - INTERIOR

Art will located throughout the interior and exterior of the building