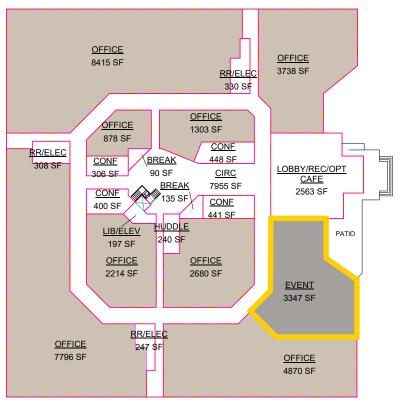

art of its nexus, the evolution of a new generation – reimagining the workforce. A force that works together. A force that welcomes a progressive approach to lifestyle. A force fueled by the people. We honor the tradition of ingenuity and celebrate the heritage of place.

Revitalizing spaces once forgotten with thoughtful design, engineered for the future.

It's the very best of the American spirit realized – where anything is doable. Done. And by rolling up our sleeves and taking a seat at the table, we believe intelligence is as great, as our hands are capable.

Promising to rethink what is known, to create what can be better.

INDUSTRY is a force that works.



# INDUSTRY BOZEMAN - EXTERIOR







## **OUTDOOR SPACE**









### **RECEPTION & CAFE**











# STADIUM/EVENT CENTER









### PING-PONG TABLES









## OFFICE SPACE









### **CONFERENCE & HUDDLE ROOMS**





























INDUSTRY BOZEMAN PRECEDENCE

### **COMMON AREA**









# ART - INTERIOR

Art will located throughout the interior and exterior of the building